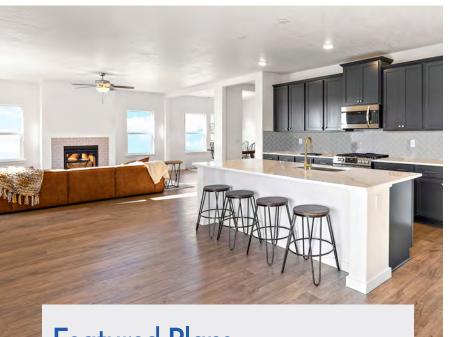

## Featured Plans

**Alturas** (1,446 Sq Ft, 3 BR/2 BA, 1-Story)

**Birch** (1,620 Sq Ft, 3 BR/2 BA, 1-Story)

**Crestwood** (2,009 Sq Ft, 3-4 BR/2 BA, 1-Story)

**Brooke** (2,286 Sq Ft, 3-5 BR/2-3 BA, 1.5-Story)