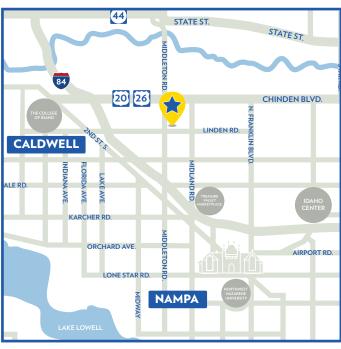

# MASON CREEK in Caldwell

Mason Creek is close to Idaho's great outdoors including the spectacular Lake Lowell and just a short drive to Bogus Basin. Conveniently located East of Middleton Road in Caldwell, Mason Creek offers easy access to entertainment and employment opportunities making this community a perfect blend of work and play.

**Spruce** (3,065 Sq Ft, 4-7 BR/2.5-4 BA, 2-Story)

**Yosemite** (3,308 Sq Ft, 4-7 BR/3.5-4 BA, 2-Story)

**Agate** (3,435-3,654 Sq Ft, 4-6 BR/2.5-3 BA, 2-Story)

Community Address: 19506 Middleton Road, Caldwell

### Areas of Interest

**Boise Airport:** Less than 30 Minutes

Boise State University: Less than 30 Minutes

**Lake Lowell:** Less than 20 Minutes **Idaho Center:** Less than 15 Minutes

NNU: Less than 15 Minutes